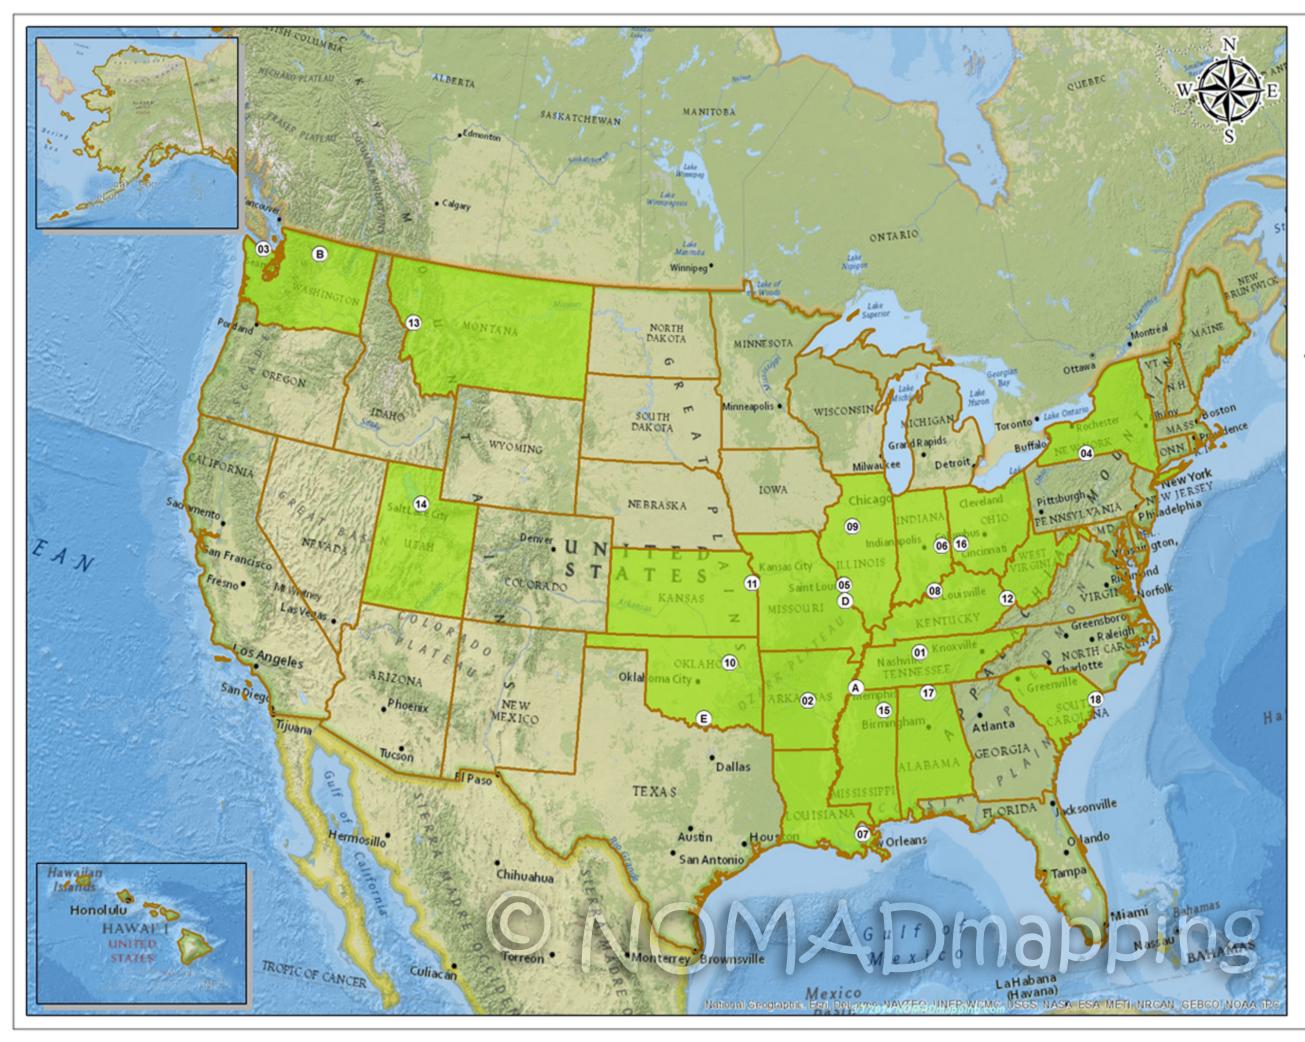

## Journey to the 50 States **Marathon Club** Marathons Ran by Angie Spencer

Completed Run Planned Run

## Number of Stat

| States | State          | Marathon                         | Date       |
|--------|----------------|----------------------------------|------------|
| 01     | Tennessee      | Country Music Marathon           | April 2008 |
| A      | Tennessee      | St. Jude's Marathon              | Dec 2009   |
| 02     | Arkansas       | Little Rock Marathon             | 03/06/2011 |
| 03     | Washington     | North Olympic Discovery Marathon | 06/05/2011 |
| 04     | New York       | Wineglass Marathon               | 10/02/2011 |
| 05     | Missouri       | St. Louis Rock & Rell            | 10/23/2011 |
| 06     | Indiana        | Indianapolis Monumental          | 11/05/2011 |
| 07     | Louisiana      | New Orleans Rock & Roll          | 03/03/2012 |
| 08     | Kentucky       | Kentucky Derby Marathon          | 04/28/2012 |
| В      | Washington     | Winthrop Marathon                | 06/10/2012 |
| 09     | Illinois       | Screaming Pumpkin Marathon       | 10/26/2012 |
| 10     | Oklahoma       | Route 66 Marathon                | 11/18/2012 |
| С      | Louisiana      | New Orleans Rock & Roll          | 02/24/2013 |
| D      | Missouri       | Go! St. Louis Marathon           | 04/07/2013 |
| 11     | Kansas         | Garmin Marathon                  | 04/20/2013 |
| 12     | West Virginia  | Hatfield-McCoy Marathon          | 06/18/2013 |
| 13     | Montana        | Missoula Marathon                | 07/14/2013 |
| 14     | Utah           | Deseret News Marathon            | 07/24/2013 |
| 15     | Mississippi    | Tupelo Marathon                  | 09/01/2013 |
| 16     | Ohio           | Air Force Marathon               | 09/21/2013 |
| 17     | Alabama        | Rocket City Marathon             | 12/14/2013 |
| 18     | South Carolina | Myrtle Beach Marathon            | 02/15/2014 |
| E      | Oklahoma       | A2A Marathon                     | 03/30/2014 |